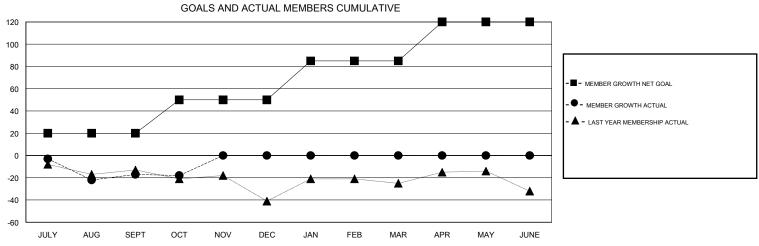

## MONTHLY MEMBERSHIP PROGRESS REPORT

District 23 C

GMT: LOCATION CONNECTICUT GMT CA







| DROPPED CLUBS: 0  DROPPED MEMBERS |        | 16 CLUBS OF 54 ADDED 1 OR MORE NEW MEMBERS | GENDER DISTRIB  MALE  FEMALE | 3UTION<br>1,041 (61.78%)<br>644 (38.22%) |     |
|-----------------------------------|--------|--------------------------------------------|------------------------------|------------------------------------------|-----|
| DECEASED                          | 8      | CLICK HERE FOR CUMULATIVE  MEMBERSHIP DATA | TOTAL FAMILY UNIT MEMBERS    |                                          | 332 |
| CLUB CANCELLED 0 OTHER 54         | 0<br>4 |                                            | FAMILY MEMBERS PAYING HALF 1 |                                          | 171 |
| TOTAL 62                          | 2      |                                            | 5020