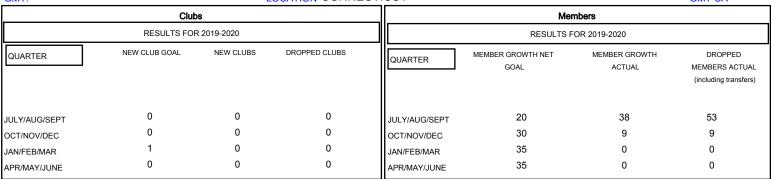

## MONTHLY MEMBERSHIP PROGRESS REPORT

District 23 C

GMT: LOCATION CONNECTICUT GMT CA

| DROPPED CLUBS: 0  DROPPED MEMBERS |        | 16 CLUBS OF 54 ADDED 1 OR MORE NEW MEMBERS | GENDER DISTRIB  MALE  FEMALE | 3UTION<br>1,041 (61.78%)<br>644 (38.22%) |     |
|-----------------------------------|--------|--------------------------------------------|------------------------------|------------------------------------------|-----|
| DECEASED                          | 8      | CLICK HERE FOR CUMULATIVE  MEMBERSHIP DATA | TOTAL FAMILY UNIT MEMBERS    |                                          | 332 |
| CLUB CANCELLED 0 OTHER 54         | 0<br>4 |                                            | FAMILY MEMBERS PAYING HALF 1 |                                          | 171 |
| TOTAL 62                          | 2      |                                            | 5020                         |                                          |     |